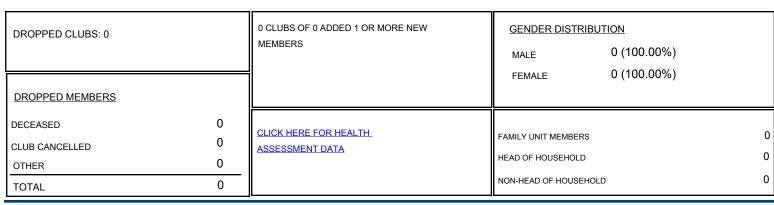

## GMT: NAZMUL HAQUE

| LOCATION INDIA |
|----------------|
|----------------|

| GMT: NAZMUL HAQUE     |                  |           | LOCATIO          | N INDIA          |                       |                    |                                     |                    | GMT CA 6         |
|-----------------------|------------------|-----------|------------------|------------------|-----------------------|--------------------|-------------------------------------|--------------------|------------------|
| Clubs                 |                  |           |                  |                  | Members               |                    |                                     |                    |                  |
| RESULTS FOR 2016-2017 |                  |           |                  |                  | RESULTS FOR 2016-2017 |                    |                                     |                    |                  |
| QUARTER               | NEW CLUB<br>GOAL | NEW CLUBS | DROPPED<br>CLUBS | NET<br>GAIN/LOSS | QUARTER               | NEW MEMBER<br>GOAL | CHARTER AND<br>NEW MEMBERS<br>ADDED | DROPPED<br>MEMBERS | NET<br>GAIN/LOSS |
| JULY/AUG/SEPT         | 2                | 0         | 0                | 0                | JULY/AUG/SEPT         | 72                 | 0                                   | 0                  | 0                |
| OCT/NOV/DEC           | 2                | 0         | 0                | 0                | OCT/NOV/DEC           | 97                 | 0                                   | 0                  | 0                |
| JAN/FEB/MAR           | 1                | 0         | 0                | 0                | JAN/FEB/MAR           | 46                 | 0                                   | 0                  | 0                |
| APR/MAY/JUNE          | 1                | 0         | 0                | 0                | APR/MAY/JUNE          | 1                  | 0                                   | 0                  | 0                |

FEB

MAR

APR

MAY

JUNE

-200

JULY

AUG

SEPT

OCT

NOV

DEC

JAN