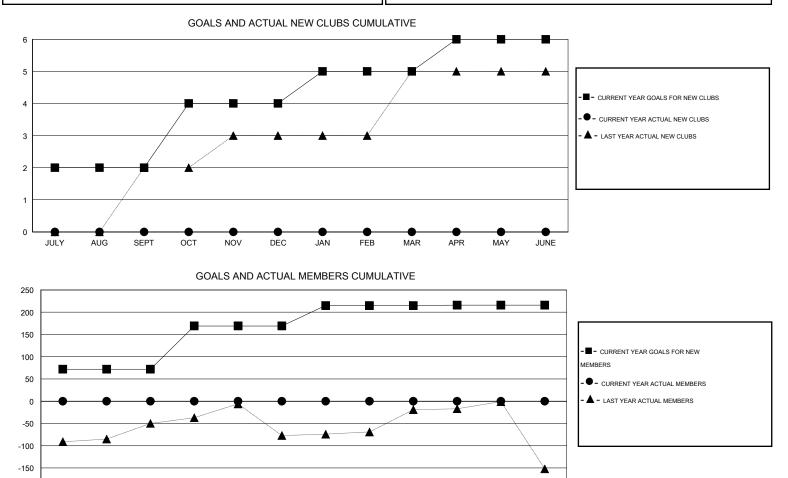

## GMT: NAZMUL HAQUE

| LOCATION INDIA |
|----------------|
|----------------|

| GMT: NAZMUL HAQUE     |                  |           | LOCATIO          | N INDIA          |                       |                    |                                     |                    | GMT CA 6         |
|-----------------------|------------------|-----------|------------------|------------------|-----------------------|--------------------|-------------------------------------|--------------------|------------------|
| Clubs                 |                  |           |                  |                  | Members               |                    |                                     |                    |                  |
| RESULTS FOR 2016-2017 |                  |           |                  |                  | RESULTS FOR 2016-2017 |                    |                                     |                    |                  |
| QUARTER               | NEW CLUB<br>GOAL | NEW CLUBS | DROPPED<br>CLUBS | NET<br>GAIN/LOSS | QUARTER               | NEW MEMBER<br>GOAL | CHARTER AND<br>NEW MEMBERS<br>ADDED | DROPPED<br>MEMBERS | NET<br>GAIN/LOSS |
| JULY/AUG/SEPT         | 2                | 0         | 0                | 0                | JULY/AUG/SEPT         | 72                 | 0                                   | 0                  | 0                |
| OCT/NOV/DEC           | 2                | 0         | 0                | 0                | OCT/NOV/DEC           | 97                 | 0                                   | 0                  | 0                |
| JAN/FEB/MAR           | 1                | 0         | 0                | 0                | JAN/FEB/MAR           | 46                 | 0                                   | 0                  | 0                |
| APR/MAY/JUNE          | 1                | 0         | 0                | 0                | APR/MAY/JUNE          | 1                  | 0                                   | 0                  | 0                |